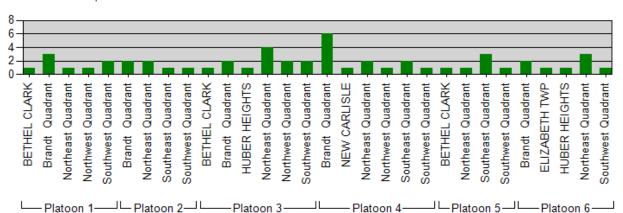

#### Incidents per Zone per Shift for Date Range

Start Date: 07/09/2022 | End Date: 08/05/2022

| SHIFT     | ZONE               | # INCIDENTS |
|-----------|--------------------|-------------|
| Platoon 1 | BETHEL CLARK       | 1           |
|           | Brandt Quadrant    | 3           |
|           | Northeast Quadrant | 1           |
|           | Northwest Quadrant | 1           |
|           | Southwest Quadrant | 2           |
| Platoon 2 | Brandt Quadrant    | 2           |
|           | Northeast Quadrant | 2           |
|           | Southeast Quadrant | 1           |
|           | Southwest Quadrant | 1           |
| Platoon 3 | BETHEL CLARK       | 1           |
|           | Brandt Quadrant    | 2           |
|           | HUBER HEIGHTS      | 1           |
|           | Northeast Quadrant | 4           |
|           | Northwest Quadrant | 2           |
|           | Southwest Quadrant | 2           |
| Platoon 4 | Brandt Quadrant    | 6           |
|           | NEW CARLISLE       | 1           |
|           | Northeast Quadrant | 2           |
|           | Northwest Quadrant | 1           |
|           | Southeast Quadrant | 2           |
|           | Southwest Quadrant | 1           |
| Platoon 5 | BETHEL CLARK       | 1           |
|           | Northeast Quadrant | 1           |
|           | Southeast Quadrant | 3           |
|           | Southwest Quadrant | 1           |
| Platoon 6 | Brandt Quadrant    | 2           |
|           | ELIZABETH TWP      | 1           |
|           | HUBER HEIGHTS      | 1           |
|           | Northeast Quadrant | 3           |
|           | Southwest Quadrant | 1           |
|           | TOTAL:             | 53          |